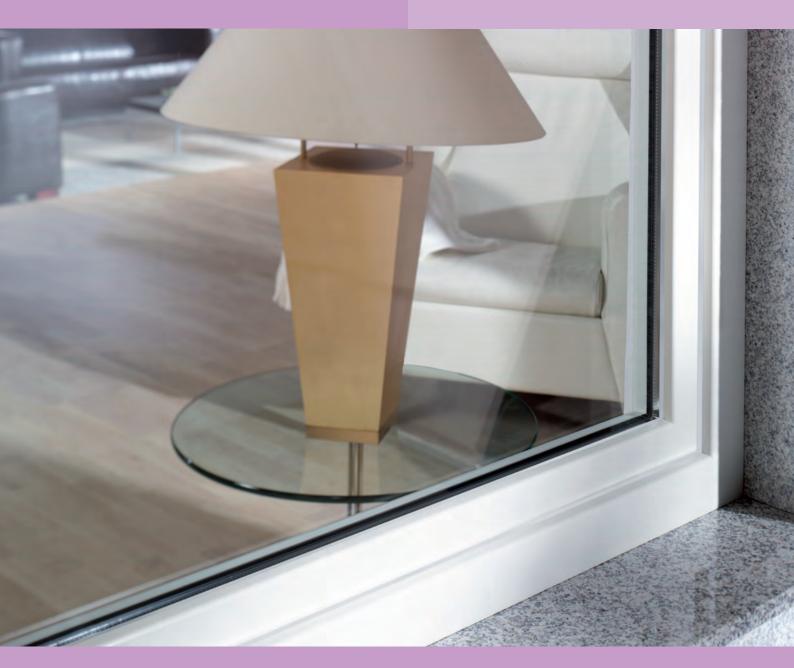

#### Thermal Insulation How to save hard cash

Windows made of GEALAN uPVC profiles help saving hard cash. The natural insulating properties of PVC alone ensure outstanding thermal insulation. These qualities are enhanced by the construction depth of up to 83 mm and the multi-chamber profile design with up to six chambers. In this way, the heat stays inside and the cold outside. With windows made of GEALAN profiles you save a lot of money and considerably improve living comfort while making a significant contribution to environmental conservation at the same time.

YOU CAN CALCULATE YOUR PERSONAL SAVINGS POTENTIAL QUITE SIMPLY. YOU WILL FIND USEFUL INFORMATION AND TOOLS TO HELP YOU IN THE INTERNET.

www.gealan.de/energiesparrechner