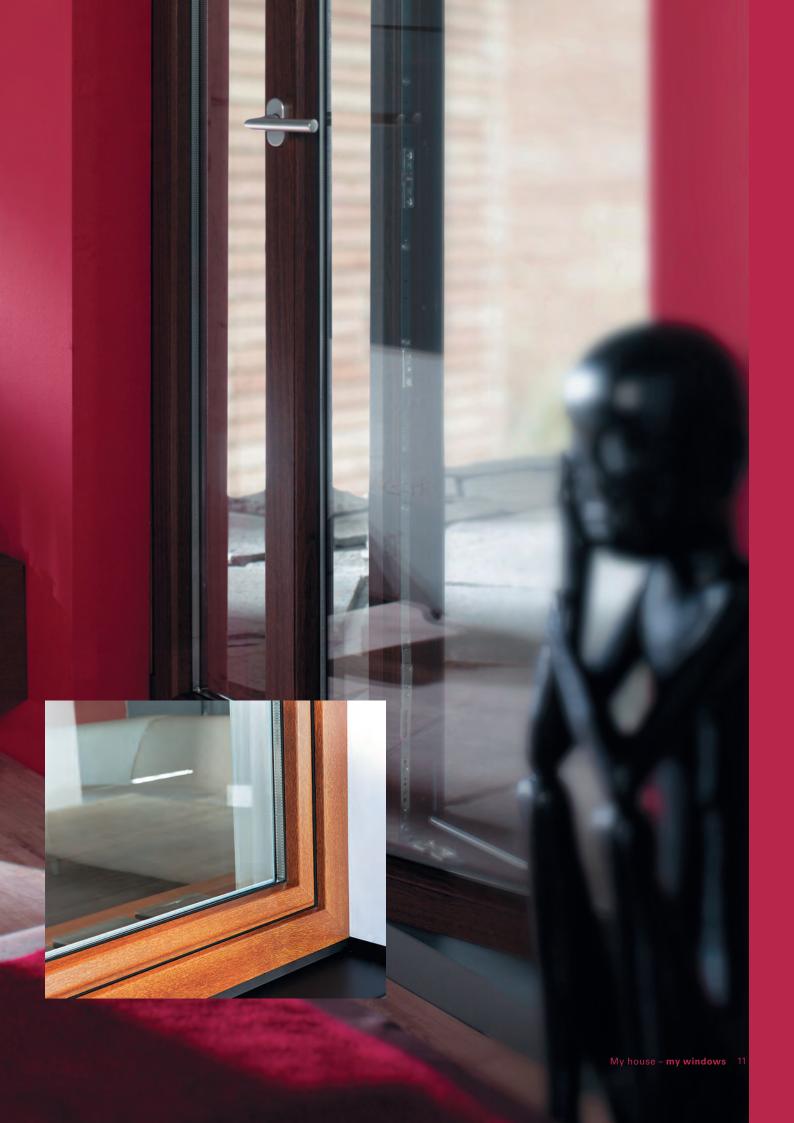

#### Security Complete break-in protection system

Protection and security are two fundamental human requirements. If you want to feel secure within your own four walls, you can't leave anything up to chance. You should go by the motto "Trust may be a good thing, but control is better" and insist on a window construction that inhibits break-ins because fifty percent of all burglars get in through the window, not the door. They simply lever out the window in a matter of seconds, but you can prevent this by choosing burglary-resistant windows. Construction depth and enhanced material thickness along with additional barriers and secure screw fittings in the window frames and casements are con-

### Elegant Embellishment Wood decors

When designing façades, there is a good alternative for those people who value a natural appearance without dispensing with the advantages of modern window technology at the same time: plastic windows with a wood decor look. They are equally well suited as classical style features in the renovation of old buildings, as well as design elements which blend in with the landscape. Discerning architecture is given a special aesthetic touch with wood decor windows. On request, wood decor windows from GEALAN can be supplied with a double-sided laminate. Brown-coloured profile sections are used here for optical reasons, thus producing a natural look when the windows are open too, and further emphasizing the decorative effect of wood.