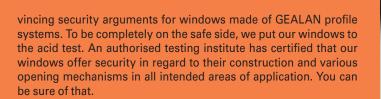

#### Security Complete break-in protection system

Protection and security are two fundamental human requirements. If you want to feel secure within your own four walls, you can't leave anything up to chance. You should go by the motto "Trust may be a good thing, but control is better" and insist on a window construction that inhibits break-ins because fifty percent of all burglars get in through the window, not the door. They simply lever out the window in a matter of seconds, but you can prevent this by choosing burglary-resistant windows. Construction depth and enhanced material thickness along with additional barriers and secure screw fittings in the window frames and casements are con-