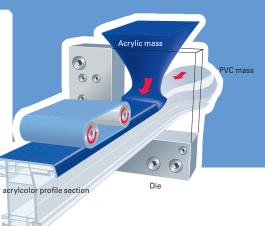

My house - my windows

TRIED AND TESTED QUALITY: GEALAN HAS BEEN PRODUCING COLOURED ACRYLCOLOR PROFILE SEC-TIONS USING THE COEXTRUSI-ON METHOD FOR MORE THAN 30 YEARS. THIS INNOVATIVE TECHNOLOGY DIFFERS CONSI-DERABLY FROM CONVENTIO-NAL COLOURING PROCESSES.

#### The Fascination of Colour Colour resistance

Coloured window frames accentuate the design of the façade. In this way, residential houses become attractive eye-catchers with their own unmistakable "calling card". Not even the most unusual designs or typical colour nuances of a region pose a problem. When our windows show their true colours, variety is the order of the day with shades to suit every environment. All tones are covered, from elegant white to fine slate grey. It also goes without saying that they are non-fading and RAL-tested – because quality has top priority for GEALAN with coloured plastic windows too. That is why we manufacture our acrylcolor profile sections using a special colouring process in which the white PVC base element and the coloured acrylic glass are bonded together inseparably.