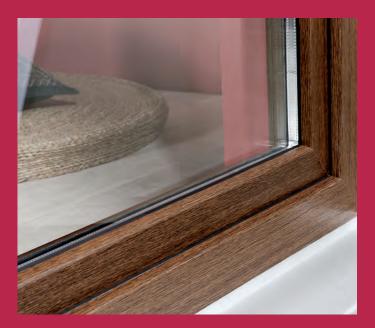

### Elegant Embellishment Wood decors

When designing façades, there is a good alternative for those people who value a natural appearance without dispensing with the advantages of modern window technology at the same time: plastic windows with a wood decor look. They are equally well suited as classical style features in the renovation of old buildings, as well as design elements which blend in with the landscape. Discerning architecture is given a special aesthetic touch with wood decor windows. On request, wood decor windows from GEALAN can be supplied with a double-sided laminate. Brown-coloured profile sections are used here for optical reasons, thus producing a natural look when the windows are open too, and further emphasizing the decorative effect of wood.

Modern window technology is implemented in line with the house type and your own personal ideas. Your GEALAN partner would be pleased to tell you all about the extensive decor programme we offer.