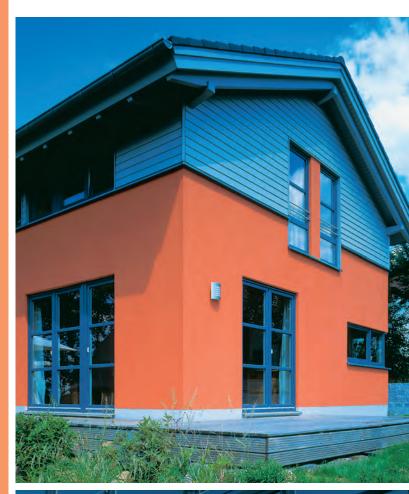

#### The Fascination of Colour Colour resistance

Coloured window frames accentuate the design of the façade. In this way, residential houses become attractive eye-catchers with their own unmistakable "calling card". Not even the most unusual designs or typical colour nuances of a region pose a problem. When our windows show their true colours, variety is the order of the day with shades to suit every environment. All tones are covered, from elegant white to fine slate grey. It also goes without saying that they are non-fading and RAL-tested – because quality has top priority for GEALAN with coloured plastic windows too. That is why we manufacture our acrylcolor profile sections using a special colouring process in which the white PVC base element and the coloured acrylic glass are bonded together inseparably.

#### Variety In colours, shapes and technology

Profile systems by GEALAN provide house and apartment owners with unlimited creativity in regard to design. In addition to convincing functionality, they have the great advantage that virtually every window shape can be constructed. The renovation and modernisation of old buildings can be realised without any problems. Even the strict regulations that apply to buildings of special historical or architectural interest are no problem because plastic windows can be manufactured in virtually all shapes, sizes and colours and can be opened and closed by any desired means.