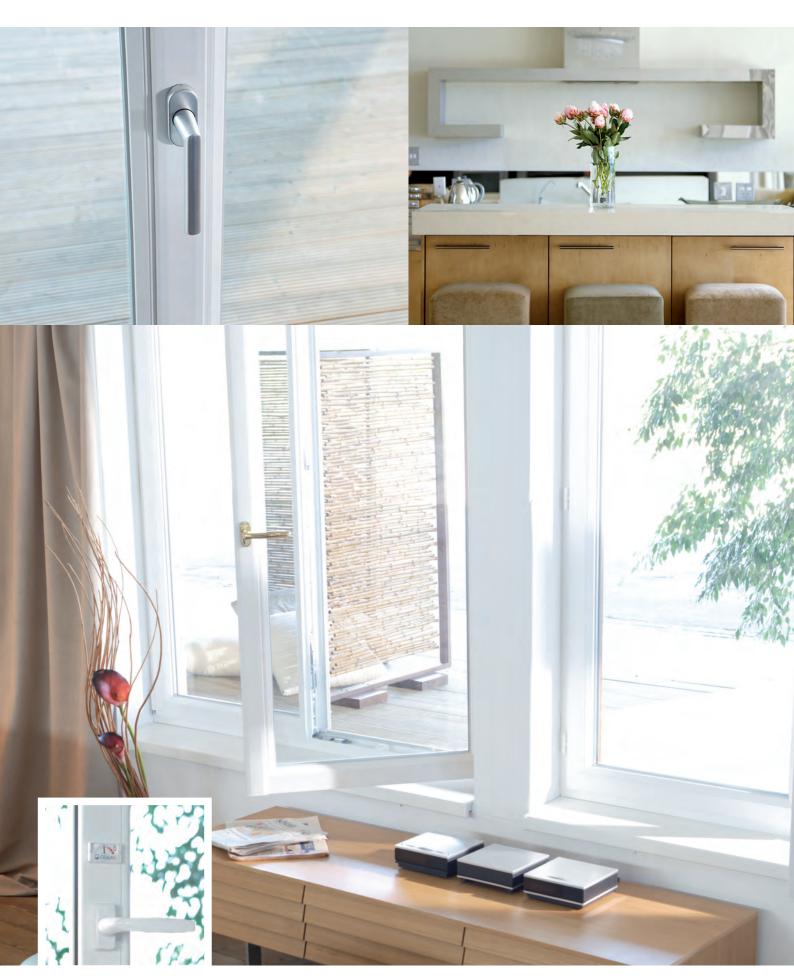

#### The little flap with an IQ

The regulated exchange of air between the outside and the inside is the prerequisite for a pleasant room climate and enhanced living comfort. The systematic regulation of room humidity and temperature ensures that you are not bothered by mould fungus, which often occurs when windows fit too tightly. That is why the automatic ventilation system GECCO (GEALAN Climate COntrol) is available on request for all GEALAN windows. The little flap with the great effect turns regular windows into ventilated windows and initiates the regular intake of air for your own, personal "feel-good climate".

#### The advantages of GECCO:

- → Optimum exchange of air at normal air pressure
- → Constant gentle ventilation (even at night and when you are on holiday)
- → No draughts, even in high winds
- → No improper operation possible
- → Works automatically
- → High level of noise protection
- $\rightarrow$  Good thermal insulation
- → Good price

Flap open

гар с

12

Despite highly developed automatic ventilation systems, regular airing is still important. Based on the system of a hygrometer, the innovative "**GEALAN Air Watch**" airing indicator shows the occupants of a house when the air inside a room has been used up and a window should be opened.