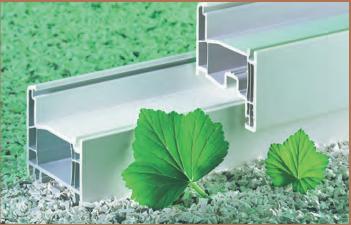

# **Multi-Chamber Systems**

If you opt for uPVC windows made of GEALAN profile systems, you will make the right decision. Depending on your requirements, you can choose from different types of profiles. The centre seal system S 7000 IQ has five chambers, a construction depth of 74 mm and outstanding thermal insulation properties. The rebate seal system S 8000 IQ has a construction depth of 74 mm and comes with four, five or six chambers. It is an all-purpose product, meets all technical requirements and is timelessly beautiful. In addition, we offer the centre seal system S 7000 IQ plus and the rebate seal system S 8000 IQ plus, both with a construction depth of 83 mm and six chambers.