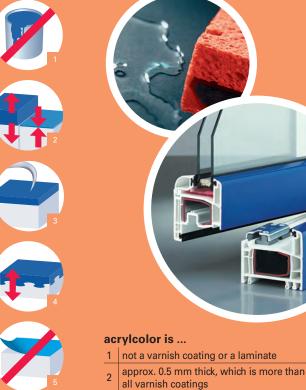

#### The Fascination of Colour Colour resistance

Coloured window frames accentuate the design of the façade. In this way, residential houses become attractive eye-catchers with their own unmistakable "calling card". Not even the most unusual designs or typical colour nuances of a region pose a problem. When our windows show their true colours, variety is the order of the day with shades to suit every environment. All tones are covered, from elegant white to fine slate grey. It also goes without saying that they are non-fading and RAL-tested – because quality has top priority for GEALAN with coloured plastic windows too. That is why we manufacture our acrylcolor profile sections using a special colouring process in which the white PVC base element and the coloured acrylic glass are bonded together inseparably.

The outer, coloured acrylic glass coating is scratchproof and highly resistant to weather influences, such as sunlight, wind, rain, cold and temperature fluctuations. The silk-matt, smooth and non-porous surface is resistant to deposits of dust and dirt and, because there is no flaking or chipping, there is no need for inconvenient repainting. acrylcolor windows are virtually maintenance-free and extremely easy-care. They repel dirt and can be cleaned with standard cleaning agents. The unsurpassed colourfastness of the acrylcolor profiles remains a fascinating feature for the entire life of the windows.

- 3 scratchproof and non-sensitive
- 4 inseparably bonded with the profile section
- 5 protected against flaking and chipping
- 6 easy-care and low-maintenance