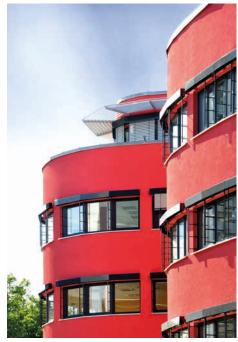

#### **VERSATILITY FOR COLOURFUL PVC WINDOWS**

Colourful window profiles emphasise the exterior design of the building. Residential buildings thus turn into charming eyecatchers and receive their unmistakable "business card". Even unusual design specifications or typical regional colour nuances do not pose a problem. When our windows feature colour, variety is the rule. The right shade for every environment. From noble white to fine slate grey, a variety of colours are possible. Colourfast and RAL-tested, of course.