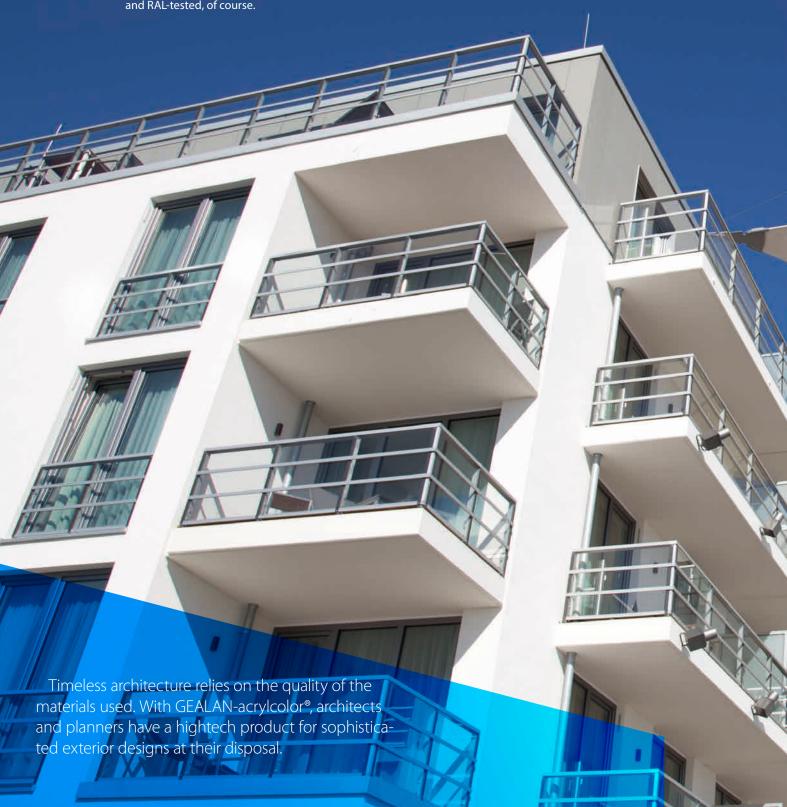

#### **VERSATILITY FOR COLOURFUL PVC WINDOWS**

Colourful window profiles emphasise the exterior design of the building. Residential buildings thus turn into charming eyecatchers and receive their unmistakable "business card". Even unusual design specifications or typical regional colour nuances do not pose a problem. When our windows feature colour, variety is the rule. The right shade for every environment. From noble white to fine slate grey, a variety of colours are possible. Colourfast and RAL-tested, of course.

#### THE INNOVATIVE COLORATION PROCESS

Quality is also the top priority for colour PVC windows from GEALAN. That is why we manufacture our coloured GEALAN-acrylcolor® profiles in a special process. The white PVC base and the coloured acrylic glass are inseparably bonded together. GEALAN-acrylcolor® windows have a white PVC profile on the interiorfacing side and a colourful acrylic layer facing the building exterior. On request, they are also available with decorative foils on the inside.