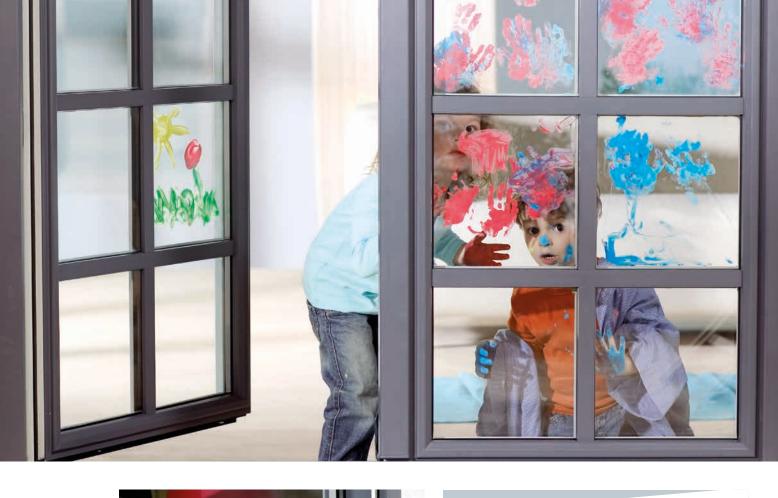

#### **ADVANTAGES OF GEALAN-ACRYLCOLOR® WINDOWS**

The outer coloured acrylic glass layer is highly resistant to scratching and is largely resistant to weather influences such as sun, wind, rain, cold and temperature fluctuations. The silkmatte, smooth and nonporous surface is also resistant to the buildup of dust and dirt. Flaking, chipping and annoying repainting are a thing of the past. GEALAN-acrylcolor® windows are virtually maintenancefree and extremely easy to clean.

#### **Scratch resistant**

The hard acrylic surface is scratch resistant and hard-wearing. This makes GEALAN-acrylcolor® windows one of the most resilient construction elements.

#### **Easycare**

Due to the nonporous surface GEALAN-acrylcolor® windows are easy to clean. The elegant brush effect also makes them insensitive to dirt.