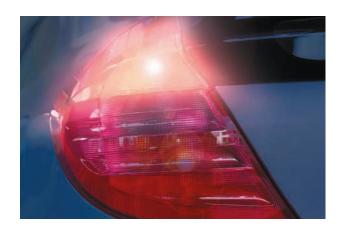

#### Inseparable

Due to the coextrusion process, the acrylic surface fuses with the white profile. The result is an inseparable bond.

With millions of car rear lights, GEALAN-acrylcolor® has proven its resistance to aggressive weather conditions over the years.

#### Lightfast

Acrylic glass is an extremely colourstable and lightfast material. Car taillights are a vivid proof of its properties.