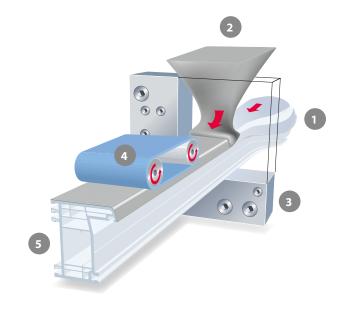

## Coextrusion

#### THE INNOVATIVE COLORATION PROCESS

Quality is also the top priority for colour PVC windows from GEALAN. That is why we manufacture our coloured GEALAN-acrylcolor® profiles in a special process. The white PVC base and the coloured acrylic glass are inseparably bonded together. GEALAN-acrylcolor® windows have a white PVC profile on the interiorfacing side and a colourful acrylic layer facing the building exterior. On request, they are also available with decorative foils on the inside.

- 1. Feeding of the white, liquid PVC melt via the main extruder
- 2. The coloured melted acrylic is brought in via a coextruder
- 3. The two liquid components are inseparably combined in the coextrusion tool
- 4. The profile surface is polished with a grinder machine to achieve a closed surface and high colour brilliance
- 5. The finished GEALAN-acrylcolor® profile