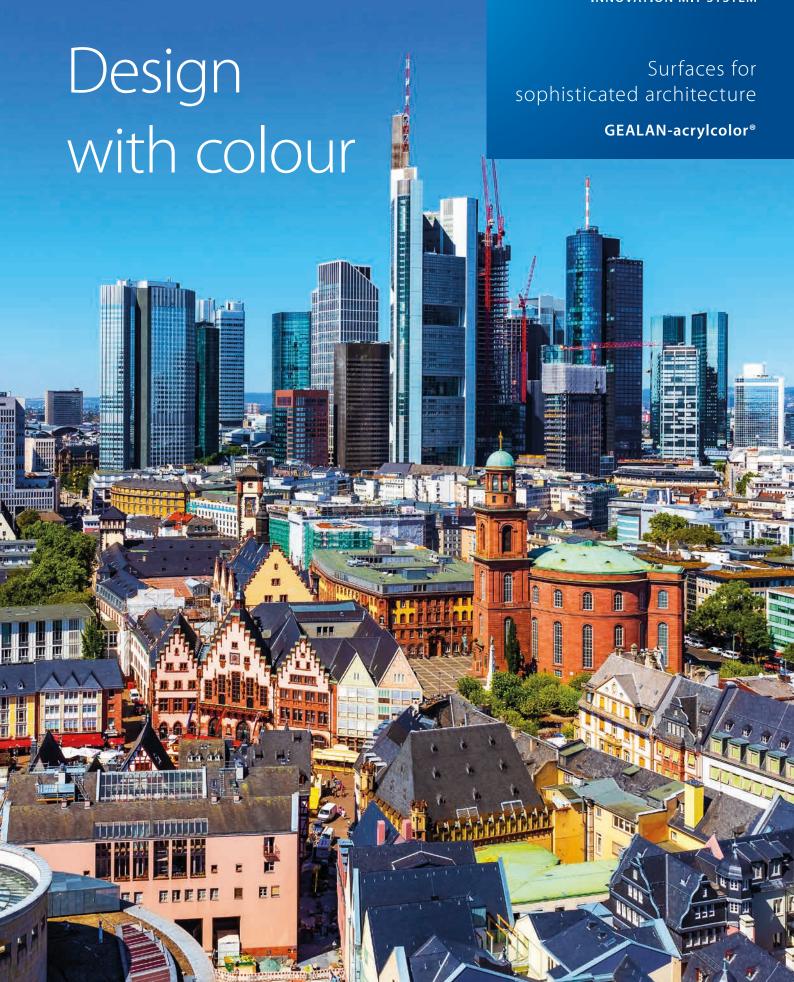

# GEALAN-acrylcolor®

#### **VERSATILITY FOR COLOURFUL PVC WINDOWS**

Colourful window profiles emphasise the exterior design of the building. Residential buildings thus turn into charming eyecatchers and receive their unmistakable "business card". Even unusual design specifications or typical regional colour nuances do not pose a problem. When our windows feature colour, variety is the rule. The right shade for every environment. From noble white to fine slate grey, a variety of colours are possible. Colourfast and RAL-tested, of course.