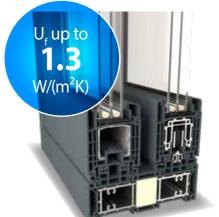

## S 9000 HST

#### SOPHISTICATED TECHNOLOGY

S 9000 HST

up to 56 mm

190 mm frame / 82.5 mm sash

Construction depth: Max. glass thickness:

 $1.3 W/(m^2K)$ Best U<sub>r</sub> value: