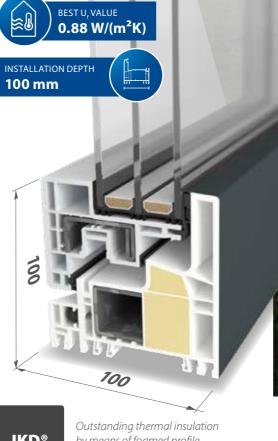

#### PREMIUM ALL-GLASS SYSTEM

Construction depth: Max. glass thickness:

GEALAN-KUBUS® 100 mm 48 mm Best U<sub>z</sub>value:  $0.88 \, W/(m^2 K)$ 

## **GEALAN-KUBUS®** SIMPLY BEAUTIFUL WINDOWS

The GEALAN-KUBUS® system defines a new design for PVC windows in architecture. Thanks to large glass surfaces, more light and transparency open up new design possibilities. Indoors, the system convinces with a flush-fitting look free of gaps, while outside the 90° overlap makes for an overall harmonious appearance.

#### KISS PRINCIPLE: KEEP IT SMALL AND SIMPLE

All-round right-angled look – inside and outside. Sash not isible from the outside.

Jointless sash design without glazing strips and a flush-fitting look via an optional clip profile.

Unique surface quality owing to exclusive GEALAN-acrylcolor® technology on the outside.

technology enables a 'rimless' design on the sash and ensures

by means of foamed profile chambers

For architects, the design-oriented GEALAN-KUBUS® window system opens up maximum design possibilities and thus new perspectives. Whether with a 100% visible, semi-concealed or almost invisible frame – proportions are created which leave an

100% visible

half concealed

Antoine de Saint-Exupéry

'Perfection isn't achieved when nothing more can be added, rather when nothing more can be left out.'