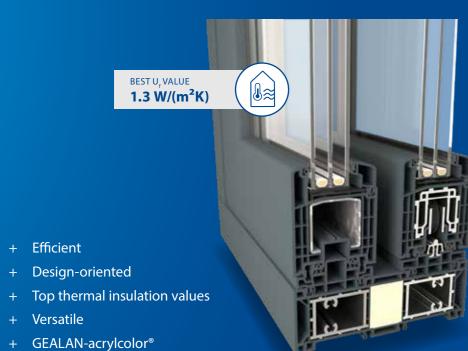

## S 9000 HST

#### SOPHISTICATED TECHNOLOGY

S 9000 HST

up to 56 mm

190 mm frame / 82.5 mm sash

Construction depth: Max. glass thickness:

 $1.3 W/(m^2K)$ Best U<sub>r</sub> value: