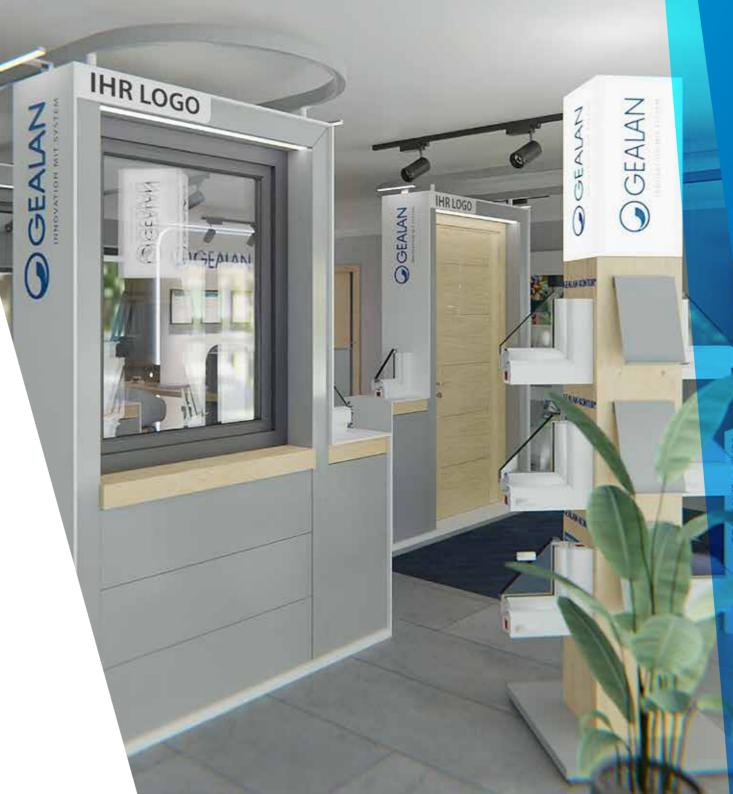

## The GEALAN showrooms

## REPRESENTATIVE SALES ROOMS AS A MODULAR SYSTEM

Would you like to present windows, front doors and sliding systems made of GEALAN profiles to private customers in a tangible way? Take advantage of our well-thought-out concept that transforms any sales area into a visually appealing showroom. The modular elements create an individual solution depending on the space, budget and idea.

#### MAKE YOUR PRODUCT OFFERING COME ALIVE

Our market studies show that local window dealers are the preferred point of contact for private customers. There they find out about windows, front doors and sliding elements even before they research them online. With our well thought-out concept, you can create an appealing place for successful sales talks:

- + Representative, clearly arranged showrooms
- + Attractive product presentation for private customers
- + Real elements to touch
- + Descriptive patterns
- + Informative brochures

#### **MODULAR AND CUSTOMISED**

GEALAN provides you with a well thought-out showroom design, from the brochure stand to the window element, all customisable to your room size!

In our GEALAN promotional products shop, you can get an overview of all the elements and order them.