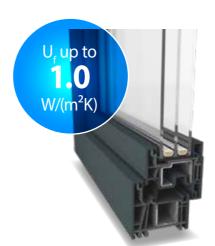

#### THE LINEAR ALL-ROUNDER

GEALAN-LINEAR®

up to 48 mm (up to

50 mm with STV®)

 $1.0 W/(m^2K)$ 

74 mm

Construction depth:

Max. glass thickness:

Best U, value: