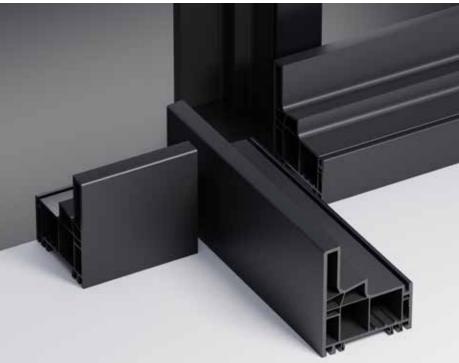

# STV® and IKD® PROGRESS THROUGH INNOVATION

The requirements that PVC window profiles have to meet have grown considerably in recent years: better thermal insulation, burglary and sound protection and static values. Only cutting-edge window systems that can meet these requirements will prevail on the market.

Product innovations like STV® static dry glazing or IKD® intensive core insulation prove GEALAN's performance. This results in decisive competitive advantages.

**IKD®** – **Intensive Core Insulation** – GEALAN is a pioneer in the manufacture of foamed profiles ex works and already introduced the first foamed window and accessory profiles on the market in 2010. GEALAN specifically uses IKD® foam technology in various systems, products and new developments to improve thermal insulation. No additional work is created for the window manufacturer: the foam is introduced directly into the profile chamber in the extrusion system and the manufacturer receives the finished foamed profile for further processing.

**STV**° – **Static Dry Glazing** – is an innovation for dry bonding the pane and sash overlap – without compromising ease of processing. Damaged panes can also be replaced easily. The profiles are already delivered by GEALAN ready to use with the integrated adhesive tape. Using STV°, larger elements can be manufactured, while at the same time labour-intensive readjustment work in the installed state can be minimised or eliminated altogether. By transferring the stability of the glass to the sash frame, the window's overall stability is increased. It thus becomes more durable and closes better.