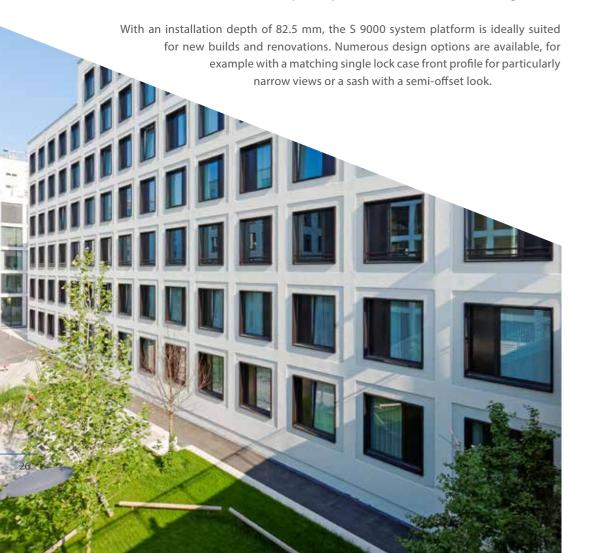

## S 9000 AD

## S 9000 MD

A construction depth of 82.5 mm makes the GEALAN-KONTUR® suitable for new building projects as well as in the renovation sector.

Trendy aluminium design thanks to innovative system solutions – and in an extensive range of colours from the RAL colour range.

## **Versatile S 9000 system platform** MORE SOLUTIONS FROM ONE SYSTEM

The innovative S 9000 combination system offers versatile, ultra-modern solutions for windows, doors and lift-slide doors – optionally available with two or three sealing levels.