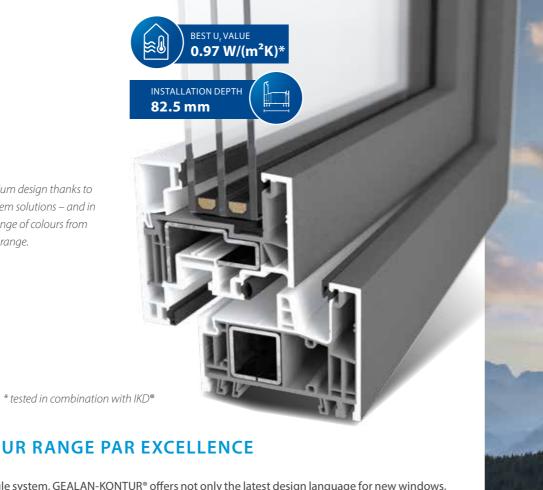

## GEALAN-KONTUR® AS UNIQUE AS YOUR IMAGINATION

GEALAN-KONTUR® is the all-rounder among modern PVC profile systems.

With its sleek, clear design language on the outside and inside, the system sets accents in terms of window design. Narrow visible widths and a maximum amount of glass also provide more light indoors.

Otherwise, these lean profiles offer loads of security and stability! Optionally with two materials that perfectly complement one another: with its multi-chamber system, proven PVC ensures top thermal insulation, while trendy aluminium offers a strikingly modern appearance as well as additional protection against weathering.

A construction depth of 82.5 mm makes the GEALAN-KONTUR® suitable for new building projects as well as in the renovation sector.

Trendy aluminium design thanks to innovative system solutions – and in an extensive range of colours from the RAL colour range.

#### **HIGHLIGHTS:**

- + 82.5 mm installation depth for frame and sash
- + 3 sealing levels for optimal thermal insulation
- Glass thicknesses of up to 56 mm, glass thicknesses up to 66 mm possible when using special aluminium-cladded sashes
- + 4° bevel in the overlap
- + Back of the frame suitable for existing 82.5 mm platform
- + Fixed central gasket dome in the frame
- + IKD® foam can be used throughout in all frame constructions