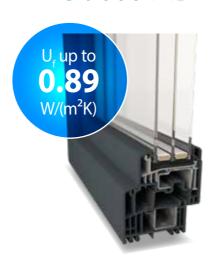

#### **MORE EFFICIENCY**

S 9000 MD 82.5 mm Construction depth: Max. glass thickness:

Best U<sub>s</sub>value:

up to 56 mm (up to 58 mm with STV®)  $0.89 \, W/(m^2 K)$ 