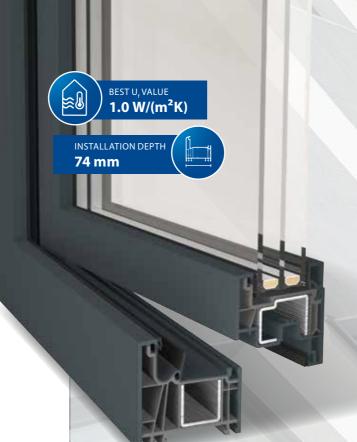

## GEALAN-LINEAR®

#### THE LINEAR ALL-ROUNDER

GEALAN-LINEAR®

up to 48 mm (up to

50 mm with STV®)

 $1.0 W/(m^2K)$ 

74 mm

Construction depth:

Max. glass thickness:

# **GEALAN-LINEAR®**IN A CLASS OF ITS OWN

GEALAN-LINEAR®'s modern design gets top marks: clear-cut, linear and with no frills. It's also narrow in its views and allows lots of light to enter your interior spaces. Furthermore, GEALAN's 74 mm all-rounder has everything that architects, window manufacturers, builders and renovators expect from a contemporary and reliable system.

The narrow construction depth of 74 mm is suitable for a wide range of building projects, especially in the renovation sector. The universal sash rebate is integrated throughout all window sashes and enables either traditional blocking, bonding using STV® or production-optimised wet bonding.

#### Technically sophisticated and easy to process

GEALAN's 74 mm all-rounder isn't just contemporary in its angular, linear design.
GEALAN-LINEAR® also impresses with technical details that guarantee outstanding impermeability, thermal insulation and both sound and burglary protection. This is made possible by its three continuous sealing levels. The design of its third, central sealing level is innovative. GEALAN-LINEAR® thus comes as a high-performance central sealing system based on a narrow construction depth of 74 mm. Despite all its technical finesse, GEALAN-LINEAR® remains easy to process at all times and also has universal applications.