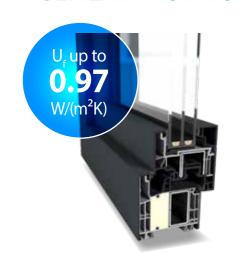

#### THE ALL-ROUNDER

Construction depth: 82.5 mm Max. glass thickness:

Best U<sub>s</sub>value:

GEALAN-KONTUR®

up to 56 mm (up to 58 mm with STV®)

> $0.97 \, W/(m^2 K)$ with IKD®

## GEALAN-KONTUR® AS UNIQUE AS YOUR IMAGINATION

GEALAN-KONTUR® is the all-rounder among modern PVC profile systems.

With its sleek, clear design language on the outside and inside, the system sets accents in terms of window design. Narrow visible widths and a maximum amount of glass also provide more light indoors.

Otherwise, these lean profiles offer loads of security and stability! Optionally with two materials that perfectly complement one another: with its multi-chamber system, proven PVC ensures top thermal insulation, while trendy aluminium offers a strikingly modern appearance as well as additional protection against weathering.

A construction depth of 82.5 mm makes the GEALAN-KONTUR® suitable for new building projects as well as in the renovation sector.

Trendy aluminium design thanks to innovative system solutions – and in an extensive range of colours from the RAL colour range.