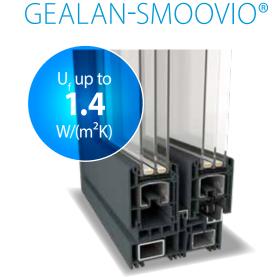

## **EXCEPTIONALLY IMPERMEABLE**

GEALAN-SMOOVIO® Construction depth:

Max. glass thickness: Best U, value:

Frame 150 mm / sash 74 mm—— up to 48 mm

 $1.4 \, W/(m^2 K)$ 

## **GEALAN-SMOOVIO®**

## A NEW GENERATION OF SLIDING ELEMENTS

## RELAXED SLIDING – IMPERMEABLE CLOSURE

In the past, sliding windows were often characterised by low impermeability. With the GEALAN-SMOOVIO® system, that's now a thing of the past thanks to its sophisticated locking mechanism.