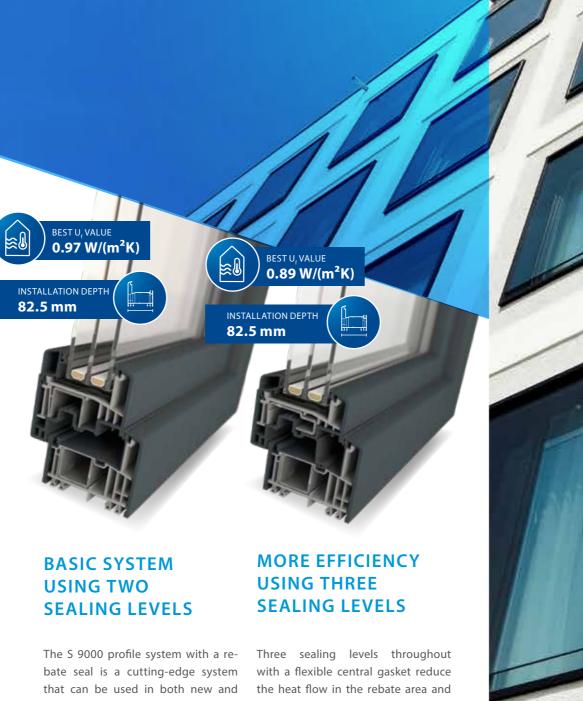

#### **OUR BASIC SYSTEM**

System: Construction depth: Max. glass thickness:

Best U<sub>s</sub>value:

up to 56 mm (up to 58 mm with STV®)  $0.97 \, W/(m^2 K)$ 

S 9000 AD

82.5 mm

#### **MORE EFFICIENCY**

S 9000 MD 82.5 mm Construction depth: Max. glass thickness:

Best U<sub>s</sub>value:

up to 56 mm (up to 58 mm with STV®)  $0.89 \, W/(m^2 K)$ 

#### SEALING CONCEPT

Intelligent sealing concept with up to three sealing levels

#### INTELLIGENT CHAMBER **CONSTRUCTION**

Very good thermal and sound insulation due to six-chamber construction and a large depth for frame and sash

#### **IMPROVED STATIC VALUES**

Optimised for the use of STV® to dry-bond the pane and sash

#### **DESIGN-ORIENTED**

Narrow visible width and design-orientated 15° bevel for a timeless look