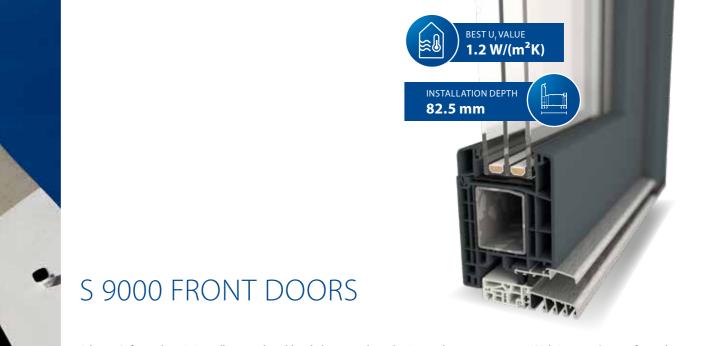

## S 9000 AD

#### THE ALL-ROUNDER

Construction depth: 82.5 mm Max. glass thickness:

Best U<sub>s</sub>value:

GEALAN-KONTUR®

up to 56 mm (up to 58 mm with STV®)

> $0.97 \, W/(m^2 K)$ with IKD®

#### **OUR BASIC SYSTEM**

System: Construction depth: Max. glass thickness:

Best U<sub>s</sub>value:

up to 56 mm (up to 58 mm with STV®)  $0.97 \, W/(m^2 K)$ 

S 9000 AD

82.5 mm

A construction depth of 82.5 mm makes the GEALAN-KONTUR® suitable for new building projects as well as in the renovation sector.

Trendy aluminium design thanks to innovative system solutions – and in an extensive range of colours from the RAL colour range.

#### **HIGHLIGHTS:**

- + 82.5 mm installation depth for frame and sash
- + 3 sealing levels for optimal thermal insulation
- Glass thicknesses of up to 56 mm, glass thicknesses up to 66 mm possible when using special aluminium-cladded sashes
- + 4° bevel in the overlap
- + Back of the frame suitable for existing 82.5 mm platform
- + Fixed central gasket dome in the frame
- + IKD® foam can be used throughout in all frame constructions