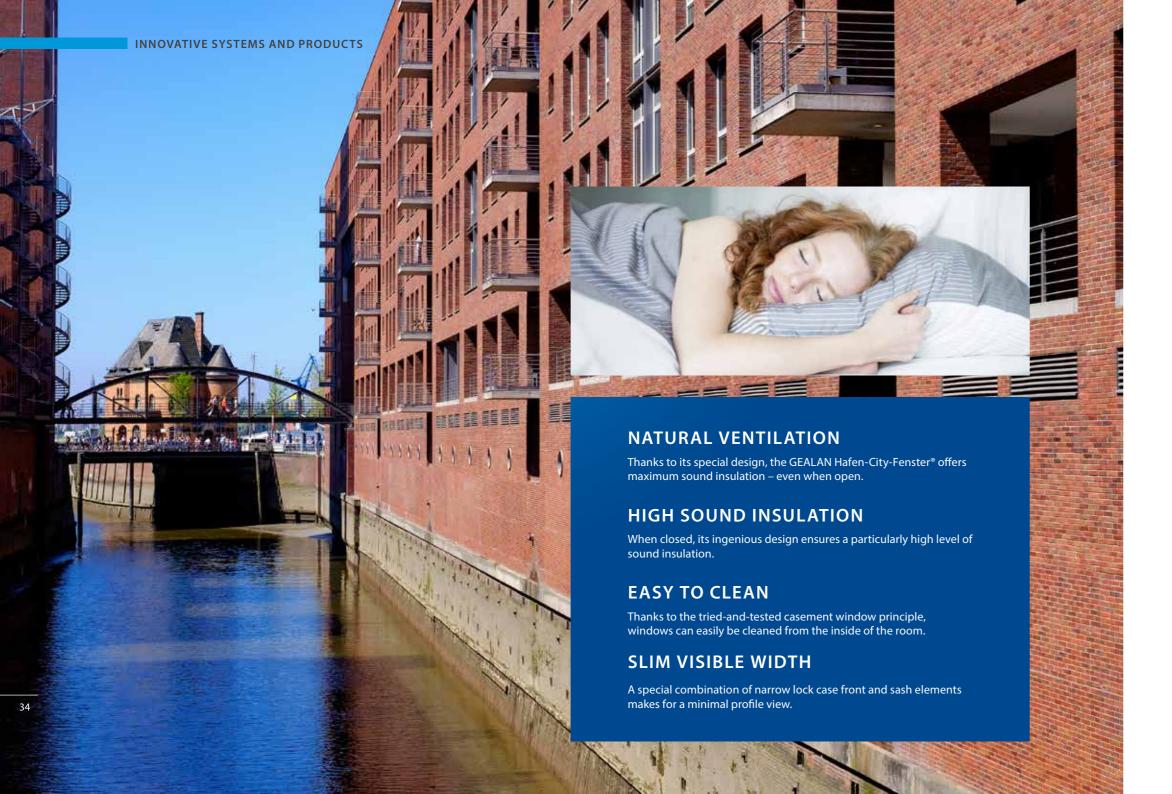

## **GEALAN Hafen-City-Fenster®**

## THE WINDOW SYSTEM FOR PERFECT SOUND INSULATION

Fresh air with barely any noise pollution: The sophisticated tilting function of the GEALAN Hafen-City-Fenster® offers just that. With the windows tilted, the system achieves sound insulation of up to 34 dB, earning it the best values for certification by ift Rosenheim. When closed, the GEALAN Hafen-City-Fenster® window achieves a sound reduction value of up to 63 dB – these are significantly improved sound insulation values compared to conventional windows featuring sound insulation with values of up to 43 dB.

#### THE MODERN CASEMENT WINDOW

The GEALAN Hafen-City-Fenster® is a combination product of the GEALAN-KUBUS® and GEALAN S 9000 systems. The two individual elements are connected to form one unit using a specially developed mounting frame. Windows can be cleaned easily and simply by turning the opening inwards. In this way, the tried and tested principle of the casement window is brought into the modern age. This provides building owners and architects with a solution for combining modern architecture with the highest standards of sound insulation and natural ventilation.

#### URBAN LIVING SPACE IN RELAXED **TRANQUILLITY**

This is where the GEALAN Hafen-City-Fenster® is used: inner-city residential areas in which people don't want to forego natural ventilation, despite increased noise emissions. The window concept is thus a response to the increasing structural density in large cities. It offers exceptional sound insulation with closed or partially open windows.