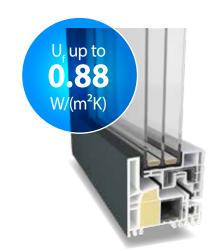

#### PREMIUM ALL-GLASS SYSTEM

Construction depth: Max. glass thickness:

GEALAN-KUBUS® 100 mm 48 mm Best U<sub>z</sub>value:  $0.88 \, W/(m^2 K)$ 