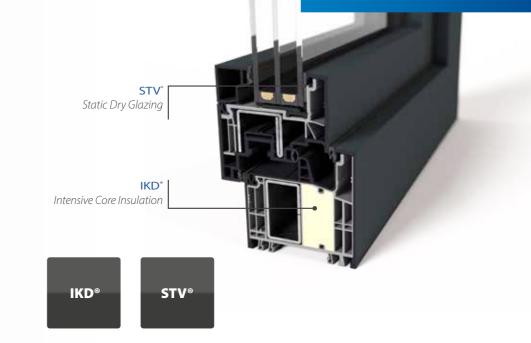

# STV® and IKD® PROGRESS THROUGH INNOVATION

The requirements that PVC window profiles have to meet have grown considerably in recent years: better thermal insulation, burglary and sound protection and static values. Only cutting-edge window systems that can meet these requirements will prevail on the market.

Product innovations like STV® static dry glazing or IKD® intensive core insulation prove GEALAN's performance. This results in decisive competitive advantages.

**IKD®** – **Intensive Core Insulation** – GEALAN is a pioneer in the manufacture of foamed profiles ex works and already introduced the first foamed window and accessory profiles on the market in 2010. GEALAN specifically uses IKD® foam technology in various systems, products and new developments to improve thermal insulation. No additional work is created for the window manufacturer: the foam is introduced directly into the profile chamber in the extrusion system and the manufacturer receives the finished foamed profile for further processing.

**STV**° – **Static Dry Glazing** – is an innovation for dry bonding the pane and sash overlap – without compromising ease of processing. Damaged panes can also be replaced easily. The profiles are already delivered by GEALAN ready to use with the integrated adhesive tape. Using STV°, larger elements can be manufactured, while at the same time labour-intensive readjustment work in the installed state can be minimised or eliminated altogether. By transferring the stability of the glass to the sash frame, the window's overall stability is increased. It thus becomes more durable and closes better.