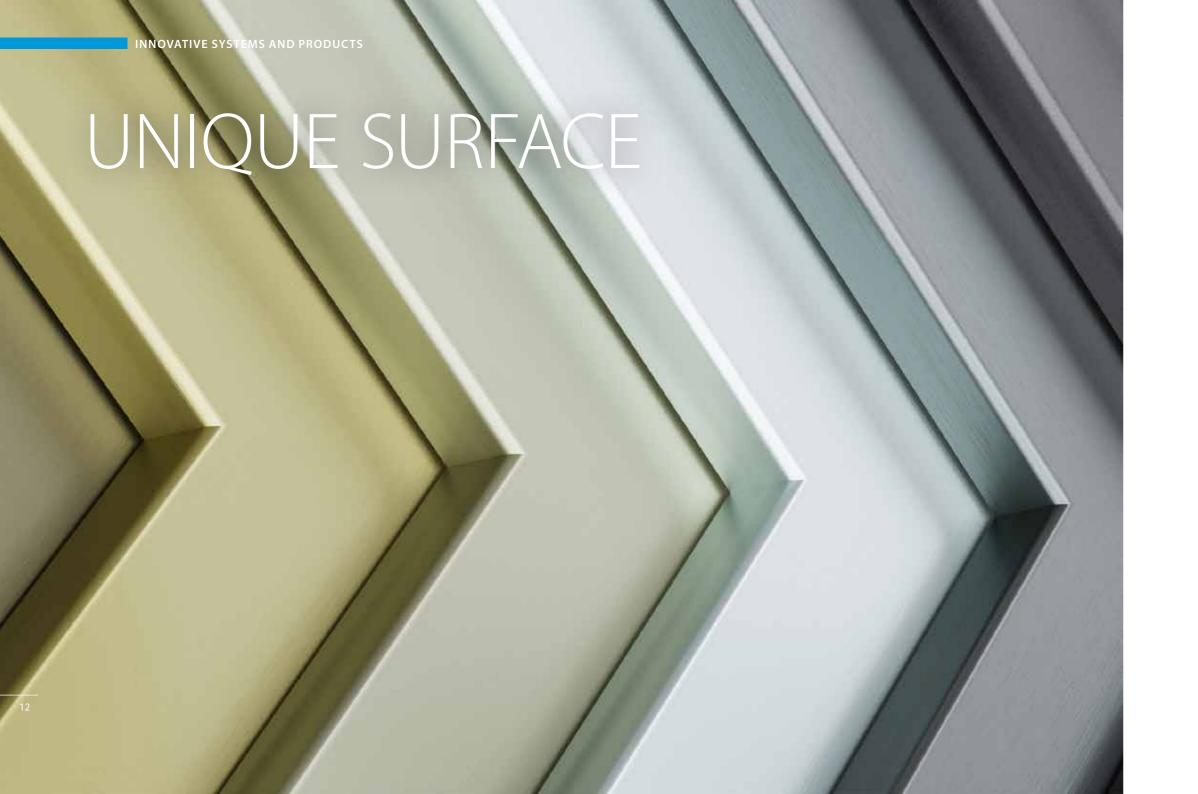

## **GEALAN-acrylcolor®**

# PROVEN AND CONSTANTLY DEVELOPED FURTHER

Coloured GEALAN-acrylcolor® profiles have been manufactured using the co-extrusion process since 1980. GEALAN sets a benchmark with this surface technology, because it differs significantly from usual colouring processes. During co-extrusion, the white PVC base body and the high-quality acrylic glass layer are inseparably bonded together.

We've been consistently developing our surface technology for over 40 years. Windows finished with GEALAN-acrylcolor® combine aesthetic value with extraordinary durability. Even decades of weathering cannot harm these profiles.

## **OUR HIGHLIGHT FOR ALL OCCASIONS** MODERN VARIETY OF COLOURS

Our GEALAN-acrylcolor® colour range is continuously adapted, optimised and expanded to meet market trends. As a real visual highlight, GEALAN has PMMA-finished surfaces in metallic colours in its range. Some of these are even part of the extended standard colour range. An overview of the current GEALAN-acrylcolor® colour range