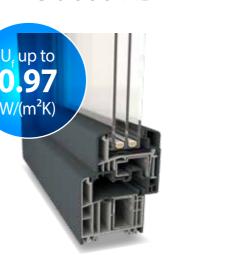

#### **OUR BASIC SYSTEM**

System: Construction depth: Max. glass thickness:

Best U<sub>s</sub>value:

up to 56 mm (up to 58 mm with STV®)  $0.97 \, W/(m^2 K)$ 

S 9000 AD

82.5 mm