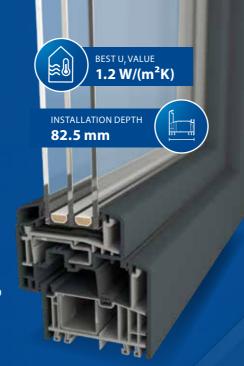

#### **OUR BASIC SYSTEM**

System: Construction depth: Max. glass thickness:

Best U<sub>s</sub>value:

up to 56 mm (up to 58 mm with STV®)  $0.97 \, W/(m^2 K)$ 

S 9000 AD

82.5 mm

#### SEALING CONCEPT

Intelligent sealing concept with up to three sealing levels

#### INTELLIGENT CHAMBER **CONSTRUCTION**

Very good thermal and sound insulation due to six-chamber construction and a large depth for frame and sash

#### **IMPROVED STATIC VALUES**

Optimised for the use of STV® to dry-bond the pane and sash

#### **DESIGN-ORIENTED**

Narrow visible width and design-orientated 15° bevel for a timeless look