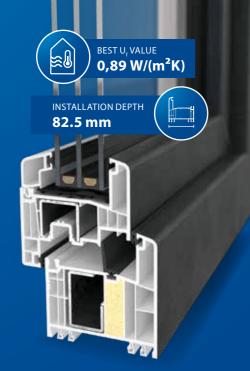

#### **MORE EFFICIENCY**

S 9000 MD 82.5 mm Construction depth: Max. glass thickness:

Best U<sub>s</sub>value:

up to 56 mm (up to 58 mm with STV®)  $0.89 \, W/(m^2 K)$ 

#### SEALING CONCEPT

Intelligent sealing concept with up to three sealing levels

#### INTELLIGENT CHAMBER **CONSTRUCTION**

Very good thermal and sound insulation due to six-chamber construction and a large depth for frame and sash

#### **IMPROVED STATIC VALUES**

Optimised for the use of STV® to dry-bond the pane and sash

#### **DESIGN-ORIENTED**

Narrow visible width and design-orientated 15° bevel for a timeless look