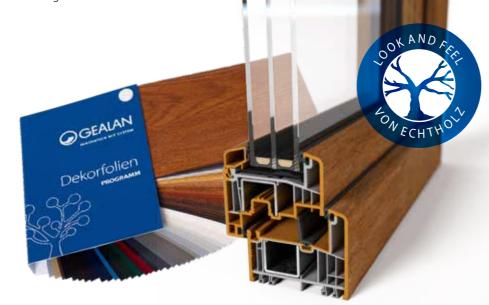

## ATTRACTIVE AND VERSATILE DECORATIVE FOILS

PVC windows in a decorative wood and monochrome look are also available for those who appreciate a natural appearance without sacrificing the benefits of modern window technology. GEALAN offers an extensive range of decorative foils with different surface designs:

- + classic grained
- + smooth
- + the real-wood look of the RealWood foil range

#### ATTRACTIVE DECORATIVE AND MONOCHROME FOILS

Attractive decorative wood or monochrome foils are available for the windows of your choice: either foiled on the outside with a traditional white surface on the inside or foiled on both sides for a particularly premium look. Choose from a wide range of surface finishes to suit you and your home.

#### REALWOOD

build: classic decorative foils and than standard wooden decorative their grained surfaces combine the foils. Their attractive embossing positive properties of modern PVC gives PVC windows the natural look windows with the decorative effect of wood, even though these foils aren't made of wood.