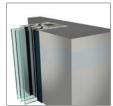

# 100 MM - THE MEASURE OF ALL THINGS

- · No glazing bead
- · Installation depth and visible width of 100 mm for the frame/sash package and the mullion
- · Flush interior view
- Clean contours

Maximum design freedom! The design-oriented GEALAN-KUBUS®