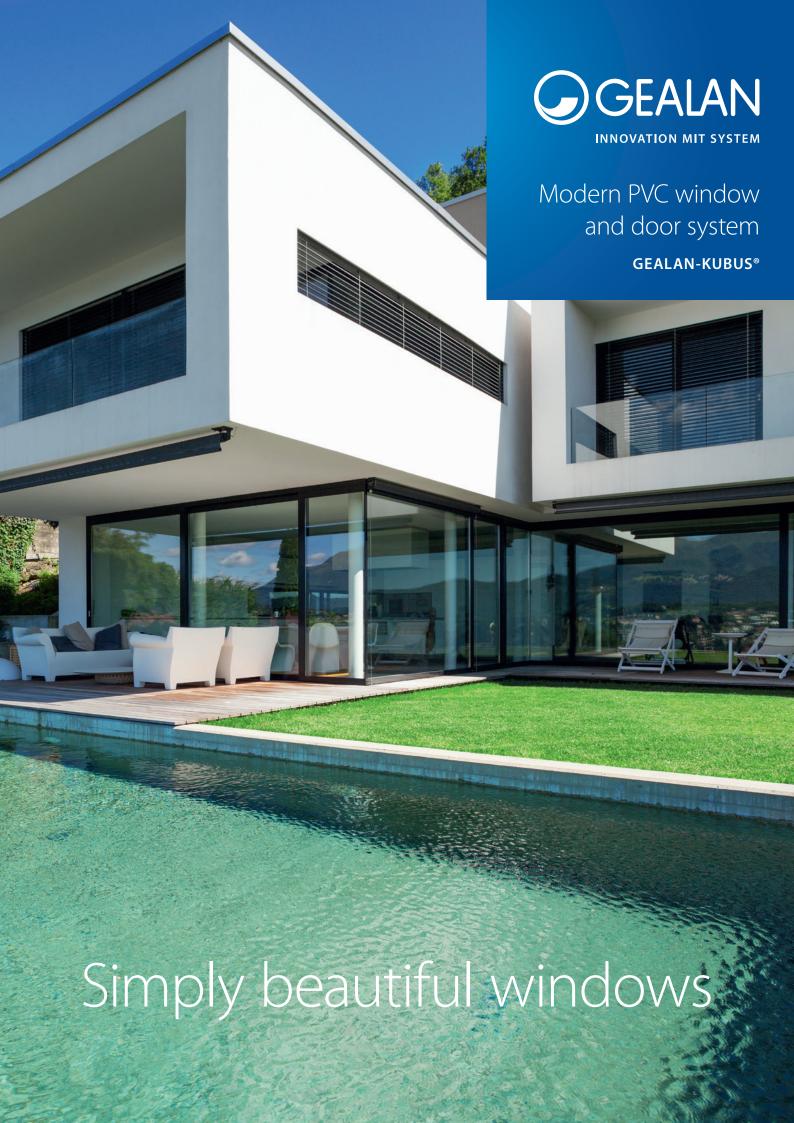

# **SQUARE AND ALMOST INVISIBLE**

The system dimension for both the frame/sash combination and the mullion is 100 mm. This means that the mullion and lateral frame parts have the same visible width, resulting in symmetry and an aesthetic appeal.

 $Continuous\ 100\ mm\ sightline, including\ in\ the\ area\ of\ the\ mullion$ 

# 100 MM - THE MEASURE OF ALL THINGS

- · No glazing bead
- · Installation depth and visible width of 100 mm for the frame/sash package and the mullion
- · Flush interior view
- Clean contours

Maximum design freedom! The design-oriented GEALAN-KUBUS®