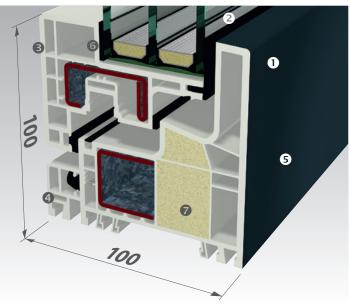

# **SQUARE AND ALMOST INVISIBLE**

The system dimension for both the frame/sash combination and the mullion is 100 mm. This means that the mullion and lateral frame parts have the same visible width, resulting in symmetry and an aesthetic appeal.

# KISS-PRINCIPLE: KEEP IT SMALL AND SIMPLE

• Rectangular appearance all round – both inside and outside. • Sash invisible from the outside.

**②** Seamless sash design with no glazing beads and flush sightline thanks to **②** optimal clip profile.

GEALANacrylcolor® **©** Unique surface quality thanks to exclusive GEALAN-acrylcolor® technology on the outside.

STV<sup>®</sup>

**⊙** Innovative STV® bonding technology for a "borderless" sash design guarantees maximum stability.

IKD®

**Outstanding heat insulation thanks to foam-filled profile chambers.** 

# 100 MM - THE MEASURE OF ALL THINGS

- · No glazing bead
- · Installation depth and visible width of 100 mm for the frame/sash package and the mullion
- · Flush interior view
- Clean contours

Maximum design freedom! The design-oriented GEALAN-KUBUS®