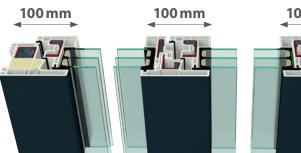

# **SQUARE AND ALMOST INVISIBLE**

The system dimension for both the frame/sash combination and the mullion is 100 mm. This means that the mullion and lateral frame parts have the same visible width, resulting in symmetry and an aesthetic appeal.

 $Continuous\ 100\ mm\ sightline, including\ in\ the\ area\ of\ the\ mullion$ 

# **NEW SIMPLICITY IN DESIGN**

The GEALAN-KUBUS® system defines a new design idiom for vinyl windows in architecture. It offers large expanses of glass for more light and transparency, and greater design freedom. On the inside, the new system boasts a flush sightline with no distracting joins. On the outside, its rectangular upstand emphasises the harmonious overall impression.





0 100 mm

Sightline GEALAN-KUBUS® 

Classical systems with visible sashes







# KISS-PRINCIPLE: KEEP IT SMALL AND SIMPLE



• Rectangular appearance all round – both inside and outside. • Sash invisible from the outside.



**②** Seamless sash design with no glazing beads and flush sightline thanks to **②** optimal clip profile.

GEALANacrylcolor® **©** Unique surface quality thanks to exclusive GEALAN-acrylcolor® technology on the outside.

STV<sup>®</sup>

**⊙** Innovative STV® bonding technology for a "borderless" sash design guarantees maximum stability.

IKD®

**Outstanding heat insulation thanks to foam-filled profile chambers.** 





#### **SOFFIT VARIANTS**



100% exposed





half concealed almost invisible

window system opens up a range of design possibilities and there