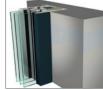

# **SQUARE AND ALMOST INVISIBLE**

The system dimension for both the frame/sash combination and the mullion is 100 mm. This means that the mullion and lateral frame parts have the same visible width, resulting in symmetry and an aesthetic appeal.

 $Continuous\ 100\ mm\ sightline, including\ in\ the\ area\ of\ the\ mullion$ 