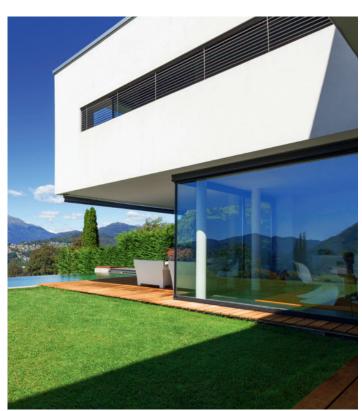

# **NEW SIMPLICITY IN DESIGN**

The GEALAN-KUBUS® system defines a new design idiom for vinyl windows in architecture. It offers large expanses of glass for more light and transparency, and greater design freedom. On the inside, the new system boasts a flush sightline with no distracting joins. On the outside, its rectangular upstand emphasises the harmonious overall impression.

S 9000 LIFT/SLIDE DOOR, S 9000 DESIGN AND **HOUSE DOOR SYSTEM** 

GEALAN-KUBUS® can be combined with the S 9000 system and is suitable for window and balcony door solutions.