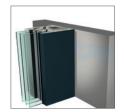

# KISS-PRINCIPLE: KEEP IT SMALL AND SIMPLE

• Rectangular appearance all round – both inside and outside. • Sash invisible from the outside.

**②** Seamless sash design with no glazing beads and flush sightline thanks to **②** optimal clip profile.

### **EASY-TO-CLEAN FRAME GEOMETRY**

The GEALAN-KUBUS® system is also impressive from a functional point of view, above all with respect to the ease of cleaning. In the profile geometry, particular attention was paid to smooth contours in the frame. The frame stop has no gasket, while a curved central domed gasket is integrated into the frame.